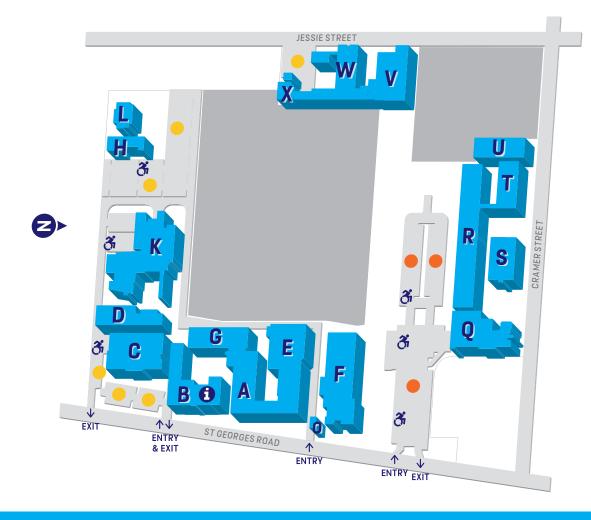

## **PRESTON CAMPUS MAP**

- Art Gallery International Office Visual Arts
- B Directorate
  Finance
  Information &
  Enrolment (1)
  People & Culture
  Student Records
- Counselling Disability Support First Aid + Library & Bookshop // Student Services ()

- E Business ICT Services Information Technology Massage Clinic
- F AMEP

Building & Properties Community, Health & Wellbeing Design & Construction Education Fitness Centre Foundation Studies Higher Education – Business Vocational Pathways

- G Academic Registry
  Cafeteria 
  Hairdressing
  Koorie Services Centre
  Marketing
- K Hospitality & Tourism St. Georges Restaurant
- L NARA Child Care Centre
- 0 Gatehouse
- **Q** IELTS
- U Conference Centre
- V Computer Systems & Electrotechnology
- Work Education